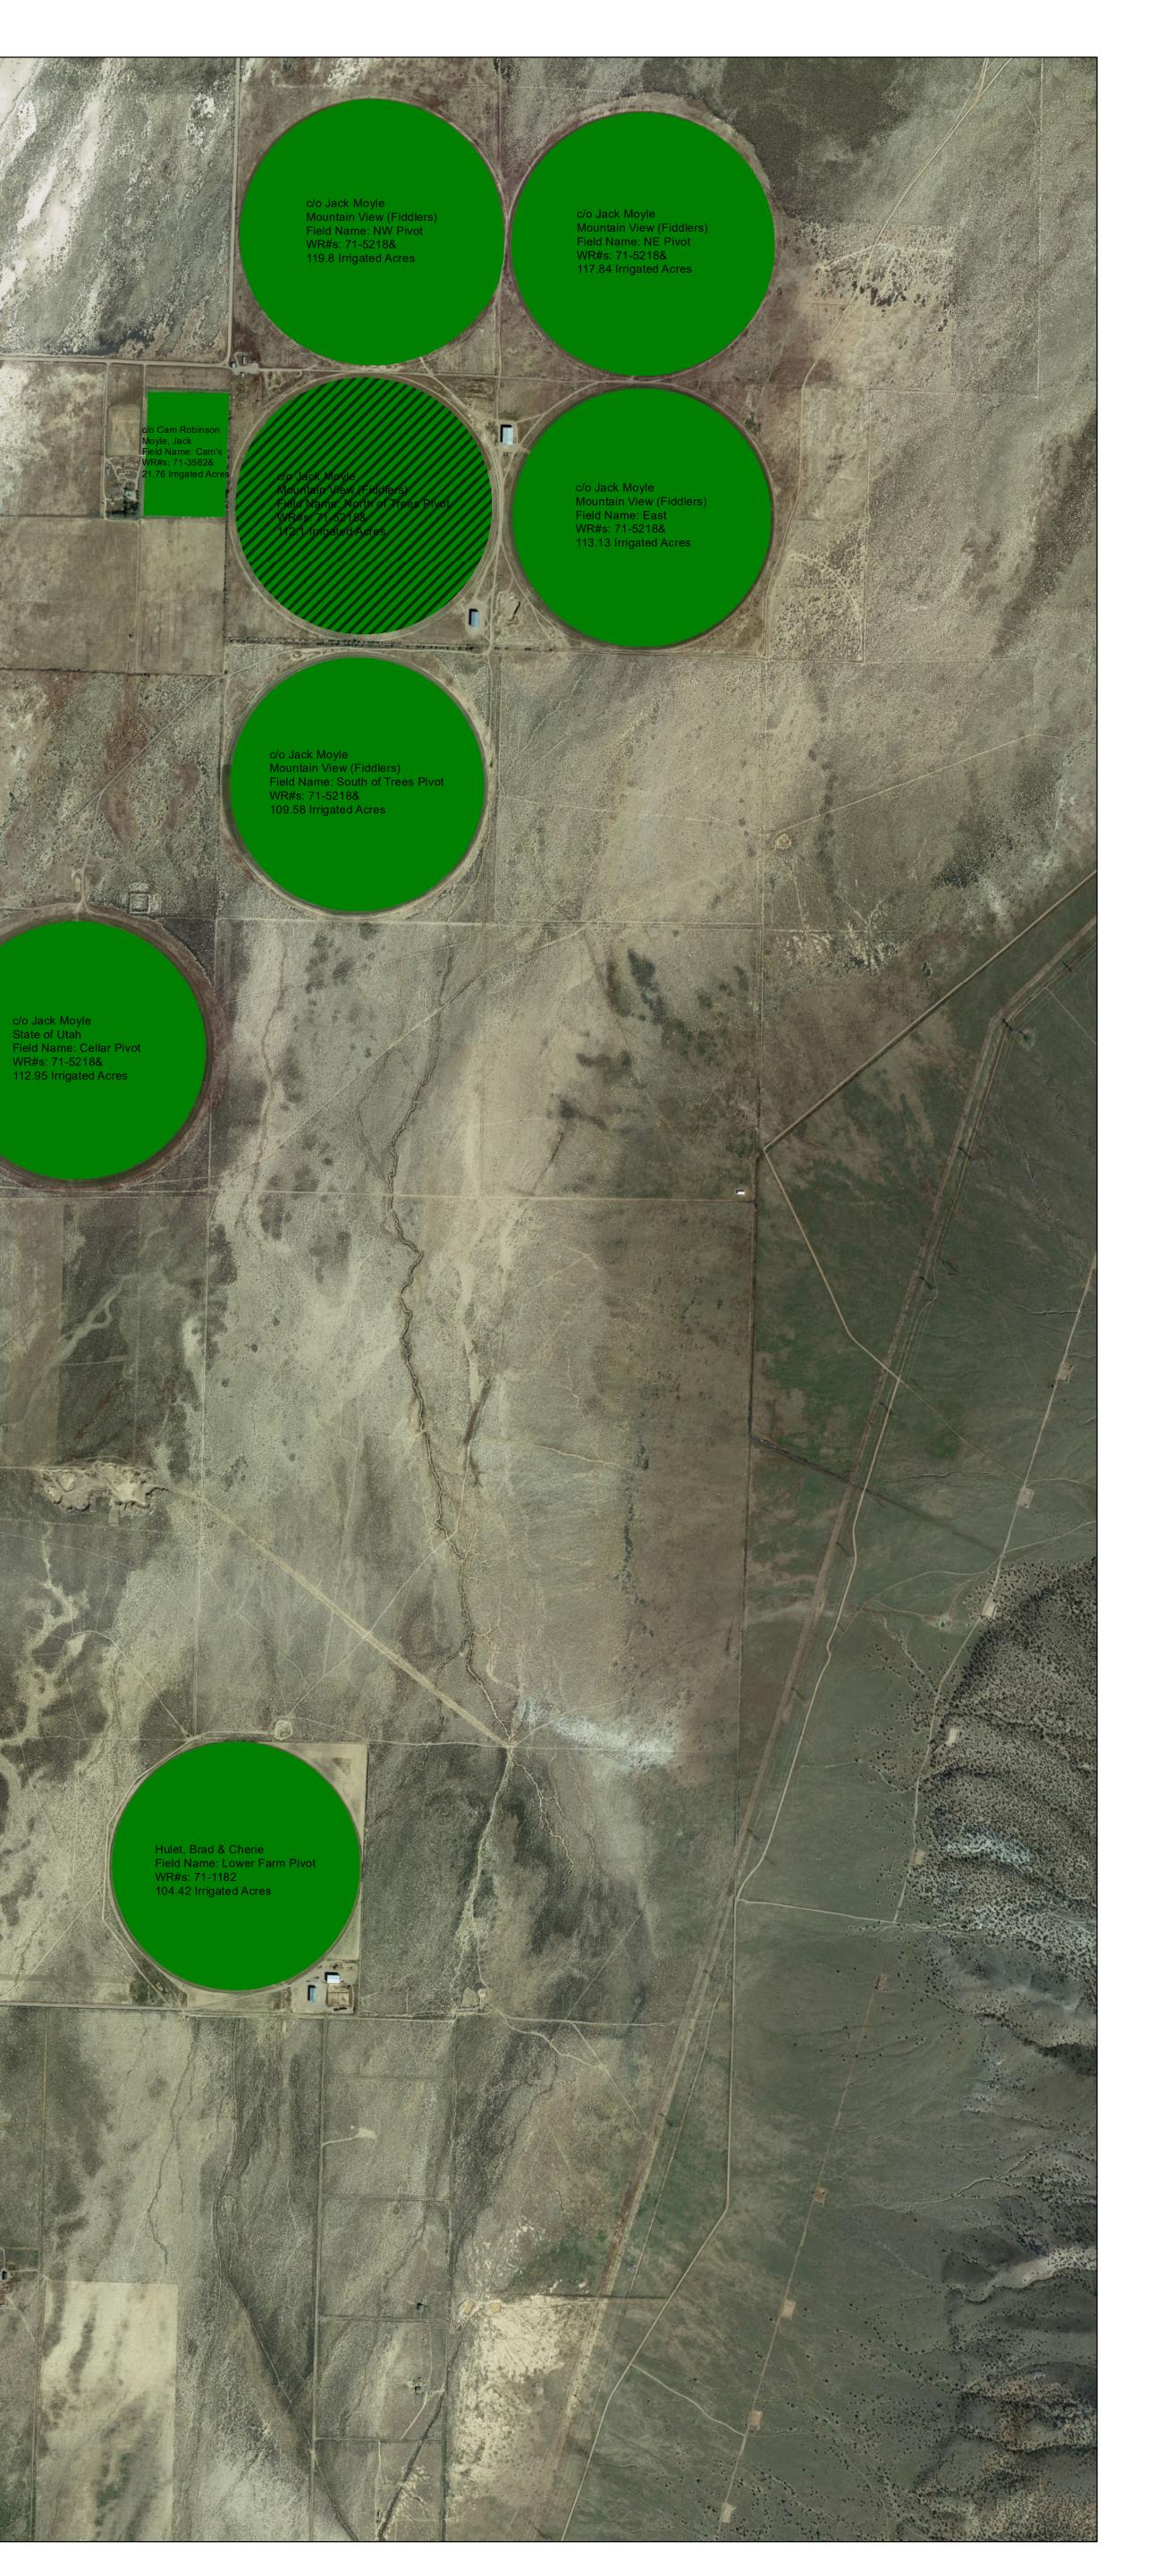

13.7

H & R Farms Field Name: Steve's Pivot WR#s: 71-1238& 122.16 Irrigated Acres

H & R Farms Field Name: Bob's Pivot WR#s: 71-1238& 119.87 Irrigated Acres

H&R Fams Field Name: Norman Little Paket WR#s: 71-730 31\_18 Irrigated Acres

Name: Norman H

H & R Farms Field Name: Bekin's Pivot WR#s: 71-1238& 120.74 Irrigated Acres